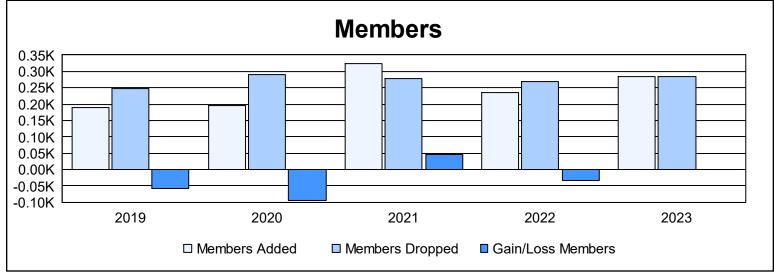

District 35 O As of June 2023 Cumulative

| Year      | New<br>Clubs | Dropped<br>Clubs | Gain/<br>Loss<br>Clubs | New<br>Members | Charter<br>Members | Reinstate<br>Members | Transfer<br>Members | Total<br>Member<br>Added | Total<br>Members<br>Dropped | Gain/<br>Loss<br>Members |
|-----------|--------------|------------------|------------------------|----------------|--------------------|----------------------|---------------------|--------------------------|-----------------------------|--------------------------|
| 2018-2019 | 0            | 4                | -4                     | 153            | 4                  | 11                   | 22                  | 190                      | 249                         | -59                      |
| 2019-2020 | 0            | 1                | -1                     | 101            | 4                  | 66                   | 24                  | 195                      | 289                         | -94                      |
| 2020-2021 | 2            | 2                | 0                      | 210            | 75                 | 19                   | 20                  | 324                      | 279                         | 45                       |
| 2021-2022 | 0            | 3                | -3                     | 185            | 6                  | 20                   | 24                  | 235                      | 268                         | -33                      |
| 2022-2023 | 2            | 2                | 0                      | 199            | 58                 | 14                   | 12                  | 283                      | 284                         | -1                       |
| Average   | 1            | 2                | -2                     | 170            | 29                 | 26                   | 20                  | 245                      | 274                         | -28                      |